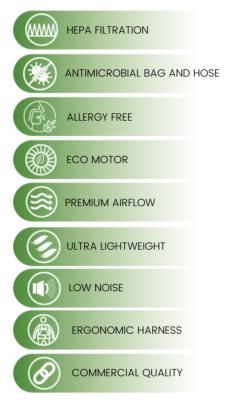

## **FEATURES**

#### **ECO POWER BIG AND LIGHT**

More capacity, low weight and noise from the ECO motor keeps you going longer in comfort.

#### **ENCAPSULATED FILTRATION**

Encapsulated bag filtration reduces dust exposure, cross-contamination and suits allergy sufferers. HEPA filtration provides an affordable, cleaner, healthier environment.

#### SUPERIOR HYGIENE

Antimicrobial, odour control additives in the cloth filter bag & vacuum hose, provides extra hygiene by reducing microbe growth.