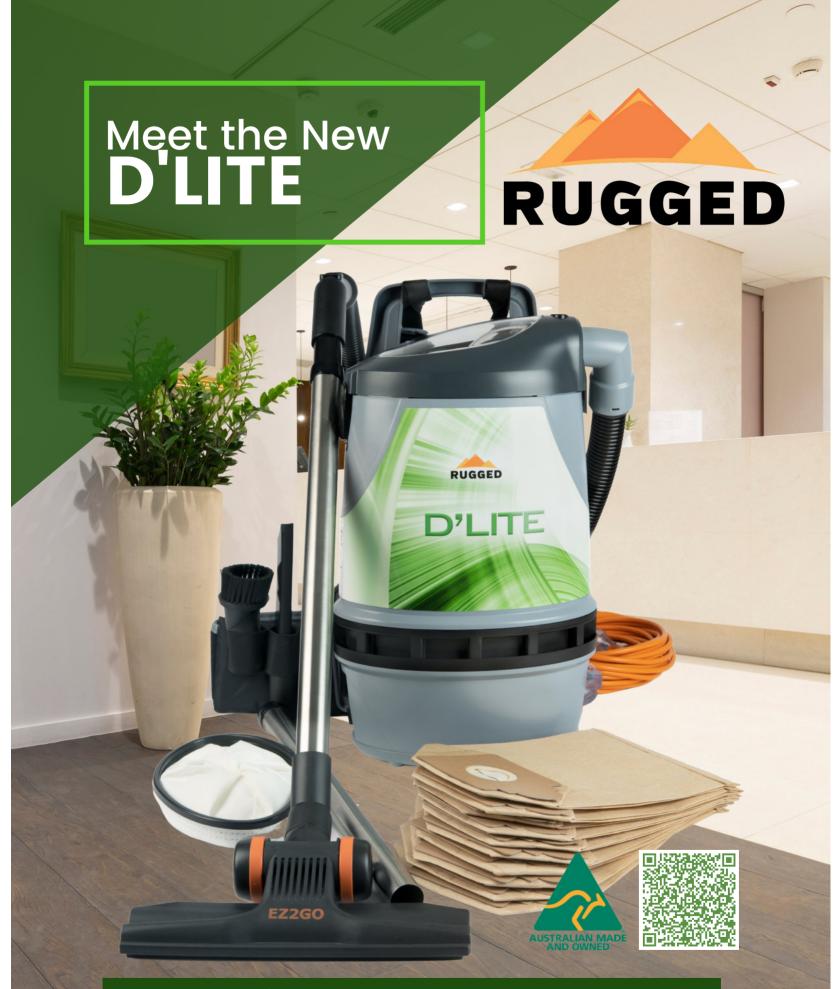

Commercial Back Pack Vacuum Cleaner

# **D'LITE** THE PERFORMANCE VACUUM

#### **ECO POWER BIG AND LIGHT**

More capacity, low weight and noise from the ECO motor keeps you going longer in comfort.

#### **ENCAPSULATED FILTRATION**

Encapsulated bag filtration reduces dust exposure, cross-contamination and suits allergy sufferers. HEPA filtration provides an affordable, cleaner, healthier environment.

#### SUPERIOR HYGIENE

Antimicrobial, odour control additives in the cloth filter bag & vacuum hose, provides extra hygiene by reducing microbe growth.