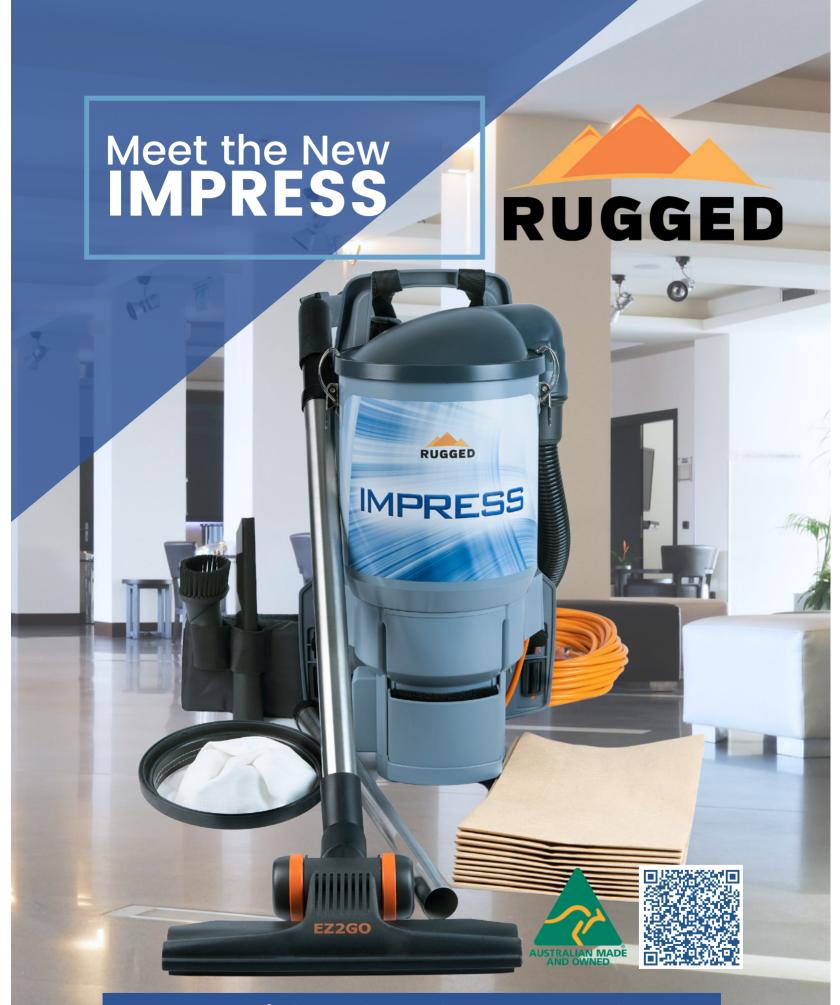

Commercial Back Pack Vacuum Cleaner

L

# IMPRESS THE ENDURANCE VACUUM

# **FEATURES**

| Туре:              | Dry                 |
|--------------------|---------------------|
| Capacity:          | 4L                  |
| Carry Weight:      | 5.0kg               |
| Cord:              | 18m                 |
| Hose:              | 1.2mm x 32mm        |
|                    | Antimicrobial       |
| Sound:             | 72 dBA              |
| Motor:             | 1200 W Twin Turbine |
|                    | Flo-Thru            |
| Suction            | 22kPa               |
| Airflow:           | 51 I/s              |
| Thermal Protection | 110C                |
| Filtration:        | Paper Filter Bag    |
|                    | Cloth Filter Bag    |
| Motor Filter:      | hepa e10 / h10      |
| Warranty:          | Body & Motor 2 Yr   |