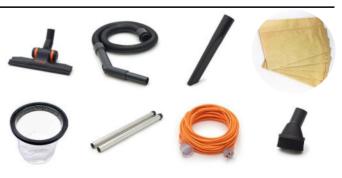

:      | 5.0kg               |
| Cord:              | 18m                 |
| Hose:              | 1.2mm x 32mm        |
|                    | Antimicrobial       |
| Sound:             | 72 dBA              |
| Motor:             | 1200 W Twin Turbine |
|                    | Flo-Thru            |
| Suction            | 22kPa               |
| Airflow:           | 51 I/s              |
| Thermal Protection | 110C                |
| Filtration:        | Paper Filter Bag    |
|                    | Cloth Filter Bag    |
| Motor Filter:      | hepa e10 / h10      |
| Warranty:          | Body & Motor 2 Yr   |

# RUGGED INDUSTRIES

12 / 51 Owen Street Glendenning NSW 2761 Australia +61 2 9680 0052 contactus@ruggedindustries.com.au PO BOX 1076 Dundas NSW 2117



### **STANDARD ACCESSORIES**